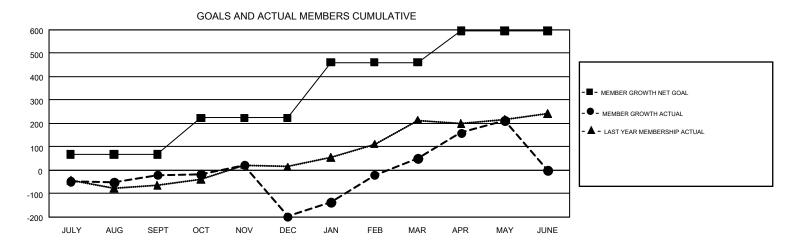

## GMT Constitutional Area 6-Afr, Group K

GMT: AHMED MOSTAFA

REPORT DOES NOT INCLUDE CLUBS IN UNDISTRICTED AREAS.

| Clubs                 |               |           |               | Members               |                           |                         |                                                    |  |
|-----------------------|---------------|-----------|---------------|-----------------------|---------------------------|-------------------------|----------------------------------------------------|--|
| RESULTS FOR 2017-2018 |               |           |               | RESULTS FOR 2017-2018 |                           |                         |                                                    |  |
| QUARTER               | NEW CLUB GOAL | NEW CLUBS | DROPPED CLUBS | QUARTER               | MEMBER GROWTH NET<br>GOAL | MEMBER GROWTH<br>ACTUAL | DROPPED<br>MEMBERS ACTUAL<br>(including transfers) |  |
| JULY/AUG/SEPT         | 3             | 4         | 4             | JULY/AUG/SEPT         | 67                        | 290                     | 263                                                |  |
| OCT/NOV/DEC           | 5             | 3         | 11            | OCT/NOV/DEC           | 157                       | 246                     | 406                                                |  |
| JAN/FEB/MAR           | 7             | 6         | 2             | JAN/FEB/MAR           | 237                       | 500                     | 214                                                |  |
| APR/MAY/JUNE          | 4             | 7         | 1             | APR/MAY/JUNE          | 134                       | 453                     | 270                                                |  |