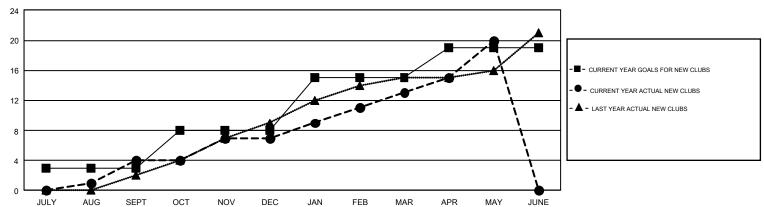

## GMT Constitutional Area 6-Afr, Group K

GMT: AHMED MOSTAFA

REPORT DOES NOT INCLUDE CLUBS IN UNDISTRICTED AREAS.

| Clubs                 |               |           |               | Members               |                           |                         |                                                    |  |
|-----------------------|---------------|-----------|---------------|-----------------------|---------------------------|-------------------------|----------------------------------------------------|--|
| RESULTS FOR 2017-2018 |               |           |               | RESULTS FOR 2017-2018 |                           |                         |                                                    |  |
| QUARTER               | NEW CLUB GOAL | NEW CLUBS | DROPPED CLUBS | QUARTER               | MEMBER GROWTH NET<br>GOAL | MEMBER GROWTH<br>ACTUAL | DROPPED<br>MEMBERS ACTUAL<br>(including transfers) |  |
| JULY/AUG/SEPT         | 3             | 4         | 4             | JULY/AUG/SEPT         | 67                        | 290                     | 263                                                |  |
| OCT/NOV/DEC           | 5             | 3         | 11            | OCT/NOV/DEC           | 157                       | 246                     | 406                                                |  |
| JAN/FEB/MAR           | 7             | 6         | 2             | JAN/FEB/MAR           | 237                       | 500                     | 214                                                |  |
| APR/MAY/JUNE          | 4             | 7         | 1             | APR/MAY/JUNE          | 134                       | 453                     | 270                                                |  |